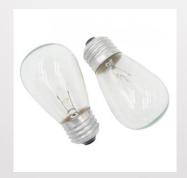

## EcoModeLED Outdoor LED Festoon Lights Warm White

| <u>Technical Data</u> |                                          |
|-----------------------|------------------------------------------|
| Chips Type/Brand:     | Ecomode                                  |
| Wattage:              | 2w (Includes Bulbs)                      |
| Lumens:               | N/A                                      |
| Colour Temperature:   | 2,700K                                   |
| Dimmable?             | No                                       |
| Beam Angle:           | N/A                                      |
| Voltage input:        | 230V                                     |
| IP Rating:            | IP65                                     |
| Lifespan:             | 25,000 Hours                             |
| CRI:                  | N/A                                      |
| IK Rating:            | N/A                                      |
| Working Temperature:  | -20-+40°C                                |
| Power Factor:         | N/A                                      |
| Warranty:             | 1Year                                    |
| Dimensions/Cut out:   | 24ft 8 bulbs and sockets that includes a |
|                       | spare bulb, distanced from plug to first |
|                       | bulb is 3ft.                             |
|                       | Bulbs are approximately 2.79ft apart.    |
|                       |                                          |
| Certificates:         | CE & RoHS                                |
| Material:             | Heavy duty cord/ Glass bulbs             |
| Application:          | LED Filament bul,, heavy duty flexible   |
|                       | cord, can link up to 10 strings.         |

Our LED festoon lights incorporate 8 x LED Warm White Bulbs for each Length. You can set the scene with these high quality warm white festoon lights. You can link up to 10 Strings to help create a stunning atmospheric ambience. Suitable for outdoor use ONLY