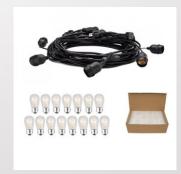

## EcoModeLED Outdoor LED Festoon Lights Warm White

| <u>Technical Data</u> |                                          |
|-----------------------|------------------------------------------|
| Chips Type/Brand:     | Ecomode                                  |
| Wattage:              | 2w (Includes Bulbs)                      |
| Lumens:               | N/A                                      |
| Colour Temperature:   | 2,700K                                   |
| Dimmable?             | No                                       |
| Beam Angle:           | N/A                                      |
| Voltage input:        | 230V                                     |
| IP Rating:            | IP65                                     |
| Lifespan:             | 25,000 Hours                             |
| CRI:                  | N/A                                      |
| IK Rating:            | N/A                                      |
| Working Temperature:  | -20-+40°C                                |
| Power Factor:         | N/A                                      |
| Warranty:             | 1Year                                    |
| Dimensions/Cut out:   | 24ft 8 bulbs and sockets that includes a |
|                       | spare bulb, distanced from plug to first |
|                       | bulb is 3ft.                             |
|                       | Bulbs are approximately 2.79ft apart.    |
|                       |                                          |
| Certificates:         | CE & RoHS                                |
| Material:             | Heavy duty cord/ Glass bulbs             |
| Application:          | LED Filament bul,, heavy duty flexible   |
|                       | cord, can link up to 10 strings.         |

Our LED festoon lights incorporate 8 x LED Warm White Bulbs for each Length. You can set the scene with these high quality warm white festoon lights. You can link up to 10 Strings to help create a stunning atmospheric ambience. Suitable for outdoor use ONLY