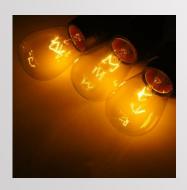

Our LED festoon lights incorporate 8 x LED Warm White Bulbs for each Length. You can set the scene with these high quality warm white festoon lights. You can link up to 10 Strings to help create a stunning atmospheric ambience. Suitable for outdoor use ONLY