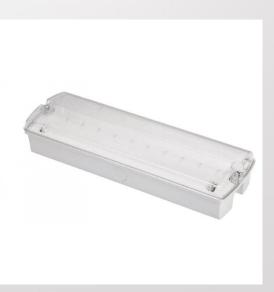

Our new LED Emergency Bulkhead Light 4W – IP65 with high performance Ni-Cd batteries made for Longevity & low maintenance. With a white polycarbonate housing this LED Emergency Bulkhead is supplied with a pack of 4 self adhesive legends. Single or double face configuration. The Bulkhead has a 24hr Charging time and has a reliable Emergency backup of 3 hours. This Emergency Buklhead is universal and can be wall, side or ceiling mounted which is easy to install (Instructions Supplied). Suitable for applications including, corridors, exits and escape routes.