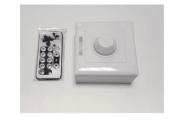

## 1-10V LED Dimmer Switch with IR Remote

Supply Voltage: AC90-240V 50/60Hz

Output: 1 Channel

Circuit Design with Security Isolated for protect load safety

•Max Load Power: 800W

Max Current: 10A

•Dimming Range: 1-10V

Control Mode: Manually & IR Remote

•Remote Distance: 10M

•Compatible with over 90% of LED Drivers based on standard 1-10V Dimming

Our 1-10V LED Dimmer Switch for LED Lighting has a grey scale level 255. An added consequence is that you can schedule a shut down 1-4 hours. This feature is very easy to use by using the Remote Control brightness hot key and fixed grey output functions. Our 1-10V Dimmer Switch is operated by turning the knob on the switch clockwise to increase the brightness. Turning the knob counter lockwise will decrease brightness.