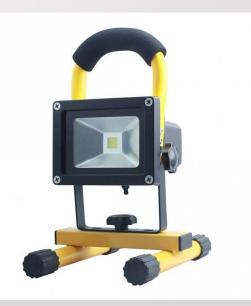

## <u>Celsian portable</u> rechargeable LED <u>Floodlight</u>

| Technical Data:      |                                                                                                                      |
|----------------------|----------------------------------------------------------------------------------------------------------------------|
| Wattage:             | 10w                                                                                                                  |
| Lumens:              | 7000lms                                                                                                              |
| Colour Temperature:  | 6000K                                                                                                                |
| Dimmable?            | No                                                                                                                   |
| Beam Angle:          | 120°                                                                                                                 |
| Voltage input:       | 12V DC                                                                                                               |
| IP Rating:           | IP44                                                                                                                 |
| Lifespan:            | 30,000 Hours                                                                                                         |
| CRI:                 | >70                                                                                                                  |
| IK Rating:           | IK06                                                                                                                 |
| Working Temperature: | -20 ~+50 *c                                                                                                          |
| Power Factor:        | 0.49                                                                                                                 |
| Warranty:            | 2 Years                                                                                                              |
| Dimensions/Cut out:  | 146 x 236 x 169mm                                                                                                    |
| Certificates:        | CE & RoHS                                                                                                            |
| Material:            | Metal                                                                                                                |
| Application:         | This is the perfect floodlight for<br>domestic maintenance,<br>construction sites, security,<br>gardens and camping. |

Our New Celsian Floodlight is Portable and rechargeable it is light and easy to transport and store. Housed in yellow die-cast aluminium with tempered glass. This is the perfect floodlight for domestic maintenance, construction sites, security, gardens and camping. The Celsian Portable Floodlight can be charged at home or in the car, approx. 2.5 hours of use per charge. •Includes 240VAC wall charger and DC car charger